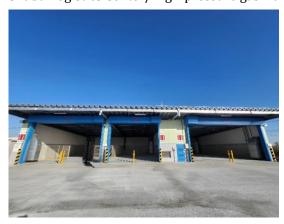

## NRS Opens New High-Pressure Gas Warehouse at Toke Distribution Center

NRS CORPORATION is pleased to announce the opening of a new high-pressure gas warehouse at the Toke Distribution Center in Midoriku, Chiba City, on February 3, 2025.

The Toke Distribution Center has been operating as a hazardous materials warehouse and pharmaceutical warehouse. With the addition of this new high-pressure gas warehouse, we aim to support the stable supply of high-pressure gases for semiconductor manufacturing, a sector expected to see growing demand in the future. Furthermore, by collaborating with our Chiba Logistics Center (Ichihara City, Chiba Prefecture) and the Sodegaura Warehouse of the same center (Sodegaura City, Chiba Prefecture), we will be able to provide more flexible and efficient logistics services for handling various hazardous materials.

#### ■ Overview

Location: Toke Distribution Center, 1-4-5, Onodai, Midoriku, Chiba City, 267-0056, Japan

Opening Date: February 3, 2025

Facilities: 2 warehouses (600 m², 720 m²)

Handled Items: Flammable gases, toxic gases, inert gases, designated inert gases, special