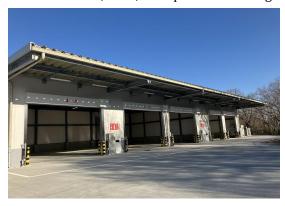

## NRS Opens New High-Pressure Gas Warehouse at Toke Distribution Center

NRS CORPORATION is pleased to announce the opening of a new high-pressure gas warehouse at the Toke Distribution Center in Midoriku, Chiba City, on February 3, 2025.

The Toke Distribution Center has been operating as a hazardous materials warehouse and pharmaceutical warehouse. With the addition of this new high-pressure gas warehouse, we aim to support the stable supply of high-pressure gases for semiconductor manufacturing, a sector expected to see growing demand in the future. Furthermore, by collaborating with our Chiba Logistics Center (Ichihara City, Chiba Prefecture) and the Sodegaura Warehouse of the same center (Sodegaura City, Chiba Prefecture), we will be able to provide more flexible and efficient logistics services for handling various hazardous materials.

#### ■ Overview

Location: Toke Distribution Center, 1-4-5, Onodai, Midoriku, Chiba City, 267-0056, Japan

Opening Date: February 3, 2025

Facilities: 2 warehouses (600 m², 720 m²)

Handled Items: Flammable gases, toxic gases, inert gases, designated inert gases, special