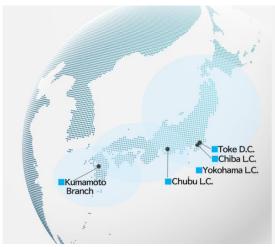

## NRS High-Pressure Gas Logistics Network

- -Storage facilities at five key locations across Japan: Chiba (2), Yokohama, Nagoya, and Kumamoto
- -Rapid response to customer needs, enhancing efficiency and safety in supply operations.
- -Expansive logistics coverage:
  From Tomakomai in the north to Kumamoto in the south, enabling nationwide distribution services.

#### ◆Location of High-Pressure Gas Storage Facilities

| Location                  | Address                                          |
|---------------------------|--------------------------------------------------|
| Yokohama Logistics Center | 9-2 Daikokucho, Tsurumiku, Yokohama, Kanagawa    |
| Chiba Logistics Center    | 8-3 Chigusa Kaigan, Ichihara, Chiba              |
| Toke Distribution Center  | 1-4-5 Onodai, Midoriku, Chiba, Chiba             |
| Chubu Logistics Center    | 51 Nabeta-cho Rokuno, Yatomi, Aichi              |
| Kumamoto Branch           | 272-48 Takaono, Ozu-machi, Kikuchi-gun, Kumamoto |